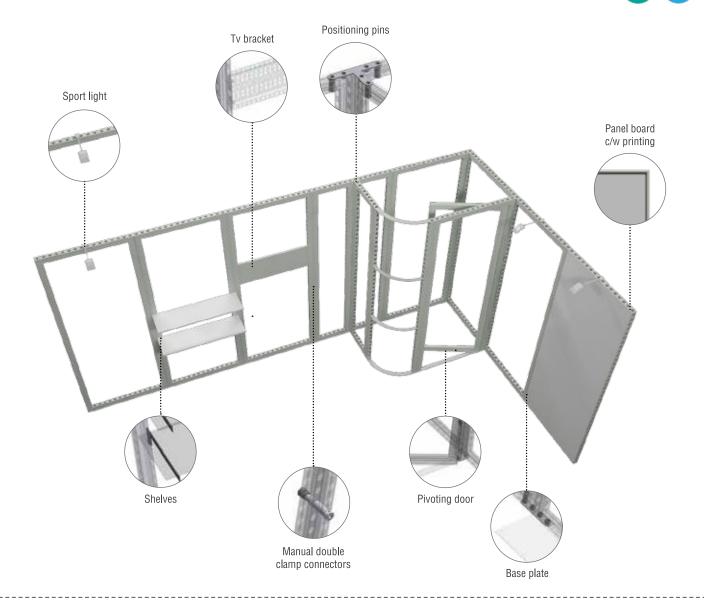

## System DMK 55

"WHETHER YOU ARE LOOKING FOR A QUICK DELIVERY OF FRAMES AND PARTS OR A FULLY CUSTOMIZED SOLUTION, System DMK 55 IS THE PARTNER FOR YOU."

- 30% Cost that can be saved
- 10% Increase of space area
- 48 Hours delivery on hardware
- Hassle free setup and dismantle

## System DMK 55 is:

- A top class, aluminium building system.
- Modular and Reusable.
- Perfect for modern stands, interiors and display.
- A range about 40 different profiles with all its connectors and accessories.
- The system which has unique curved shapes and doors.