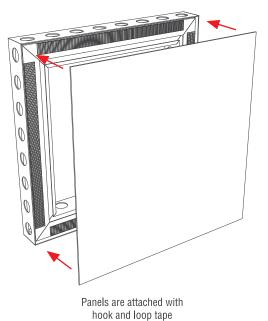

## System DMK 55

"WHETHER YOU ARE LOOKING FOR A QUICK DELIVERY OF FRAMES AND PARTS OR A FULLY CUSTOMIZED SOLUTION, System DMK 55 IS THE PARTNER FOR YOU."

- 30% Cost that can be saved
- 10% Increase of space area
- 48 Hours delivery on hardware
- Hassle free setup and dismantle

## System DMK 55 is:

- A top class, aluminium building system.
- Modular and Reusable.
- Perfect for modern stands, interiors and display.
- A range about 40 different profiles with all its connectors and accessories.
- The system which has unique curved shapes and doors.