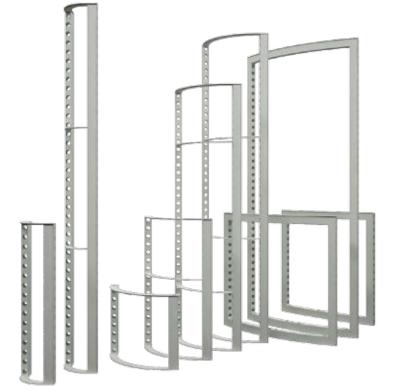

#### **DMK Straight Frame**

| product    | size                  |
|------------|-----------------------|
| 248 x 992  | W248 x D55 x H992 mm  |
| 248 x 2418 | W248 x D55 x H2418 mm |
| 496 x 496  | W496 x D55 x H496 mm  |
| 496 x 992  | W496 x D55 x H992 mm  |
| 496 x 1984 | W496 x D55 x H1984 mm |
| 496 x 2418 | W496 x D55 x H2418 mm |
| 992 x 992  | W992 x D55 x H992 mm  |
| 992 x 1488 | W992 x D55 x H1488 mm |
| 992 x 1984 | W992 x D55 x H1984 mm |
| 992 x 2418 | W992 x D55 x H2418 mm |
| Door       | W992 x D55 x H2418 mm |

### **DMK Curve Frame**

| product      | size                    |
|--------------|-------------------------|
| R248 x 992   | W248 x D248 x H992 mm   |
| R248 x 2418  | W248 x D248 x H2418 mm  |
| R496 x 496   | W496 x D496 x H496 mm   |
| R496 x 992   | W496 x D496 x H992 mm   |
| R496 x 1984  | W496 x D496 x H1984 mm  |
| R496 x 2418  | W496 x D496 x H2418 mm  |
| R1500 x 992  | W1135 x D166 x H992 mm  |
| R1500 x 2418 | W1135 x D166 x H2418 mm |
| R3000 x 992  | W988 x D100 x H992 mm   |
|              |                         |