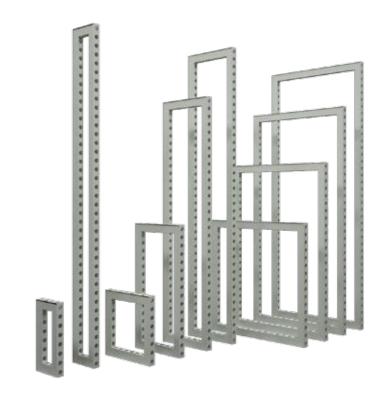

#### **DMK Straight Frame**

| product    | size                  |
|------------|-----------------------|
| 248 x 992  | W248 x D55 x H992 mm  |
| 248 x 2418 | W248 x D55 x H2418 mm |
| 496 x 496  | W496 x D55 x H496 mm  |
| 496 x 992  | W496 x D55 x H992 mm  |
| 496 x 1984 | W496 x D55 x H1984 mm |
| 496 x 2418 | W496 x D55 x H2418 mm |
| 992 x 992  | W992 x D55 x H992 mm  |
| 992 x 1488 | W992 x D55 x H1488 mm |
| 992 x 1984 | W992 x D55 x H1984 mm |
| 992 x 2418 | W992 x D55 x H2418 mm |
| Door       | W992 x D55 x H2418 mm |

### **DMK Curve Frame**

| product      | size                    |
|--------------|-------------------------|
| R248 x 992   | W248 x D248 x H992 mm   |
| R248 x 2418  | W248 x D248 x H2418 mm  |
| R496 x 496   | W496 x D496 x H496 mm   |
| R496 x 992   | W496 x D496 x H992 mm   |
| R496 x 1984  | W496 x D496 x H1984 mm  |
| R496 x 2418  | W496 x D496 x H2418 mm  |
| R1500 x 992  | W1135 x D166 x H992 mm  |
| R1500 x 2418 | W1135 x D166 x H2418 mm |
| R3000 x 992  | W988 x D100 x H992 mm   |
|              |                         |