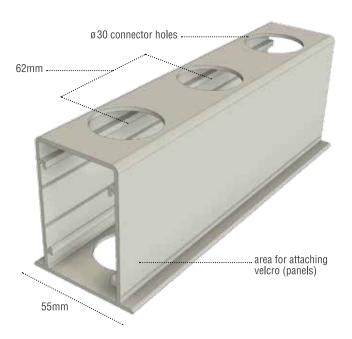

## System DMK 55

"WHETHER YOU ARE LOOKING FOR A QUICK DELIVERY OF FRAMES AND PARTS OR A FULLY CUSTOMIZED SOLUTION, System DMK 55 IS THE PARTNER FOR YOU."

- 30% Cost that can be saved
- 10% Increase of space area
- 48 Hours delivery on hardware
- Hassle free setup and dismantle

## System DMK 55 is:

- A top class, aluminium building system.
- Modular and Reusable.
- Perfect for modern stands, interiors and display.
- A range about 40 different profiles with all its connectors and accessories.
- The system which has unique curved shapes and doors.